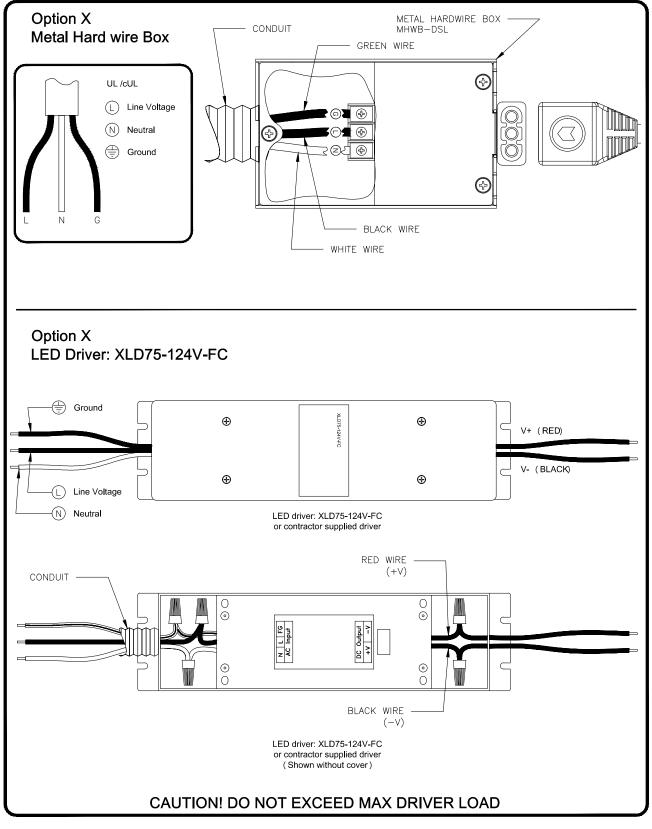

current input for any fixtures. |
| Press both connectors together until there is an audible click.                                                                            |
| This device complies with Part 15 of the FCC Rules.                                                                                        |
| This Class B digital apparatus complies with Canadian ICES-003.                                                                            |
| Do not hot swap fixtures. Ensure that power to the series is off before connecting or disconnecting individual fixtures.                   |
|                                                                                                                                            |

## CAUTION! DO NOT EXCEED MAX DRIVER LOAD









FEELUX



## CAUTION! DO NOT EXCEED MAX DRIVER LOAD

FEELUX lighting, Inc. 3000 Northwoods Parkway #115 Norcross, GA 30071 U.S.A.





FFFLUX