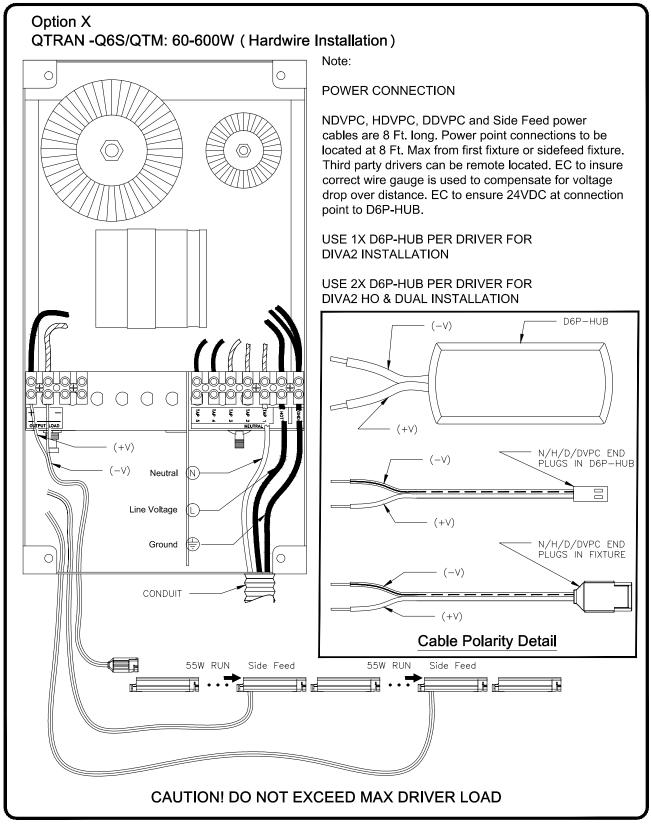

|
| This device complies with Part 15 of the FCC Rules.                                                                                        |
| This Class B digital apparatus complies with Canadian ICES-003.                                                                            |
| Do not hot swap fixtures. Ensure that power to the series is off before connecting or disconnecting individual fixtures.                   |
|                                                                                                                                            |

## CAUTION! DO NOT EXCEED MAX DRIVER LOAD









FEELUX



## CAUTION! DO NOT EXCEED MAX DRIVER LOAD

FEELUX lighting, Inc. 3000 Northwoods Parkway #115 Norcross, GA 30071 U.S.A.





FFFLUX