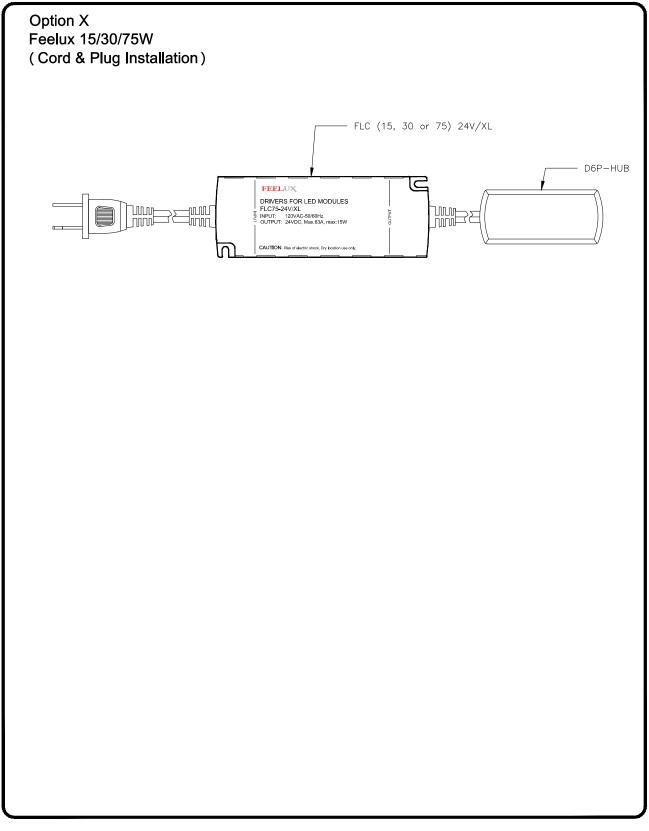

and current input for any fixtures. |
| Press both connectors together until there is an audible click.                                                                            |
| This device complies with Part 15 of the FCC Rules.                                                                                        |
| This Class B digital apparatus complies with Canadian ICES-003.                                                                            |
| Do not hot swap fixtures. Ensure that power to the series is off before connecting or disconnecting individual fixtures.                   |
|                                                                                                                                            |

## CAUTION! DO NOT EXCEED MAX DRIVER LOAD









FEELUX



## CAUTION! DO NOT EXCEED MAX DRIVER LOAD

FEELUX lighting, Inc. 3000 Northwoods Parkway #115 Norcross, GA 30071 U.S.A.





FFFLUX