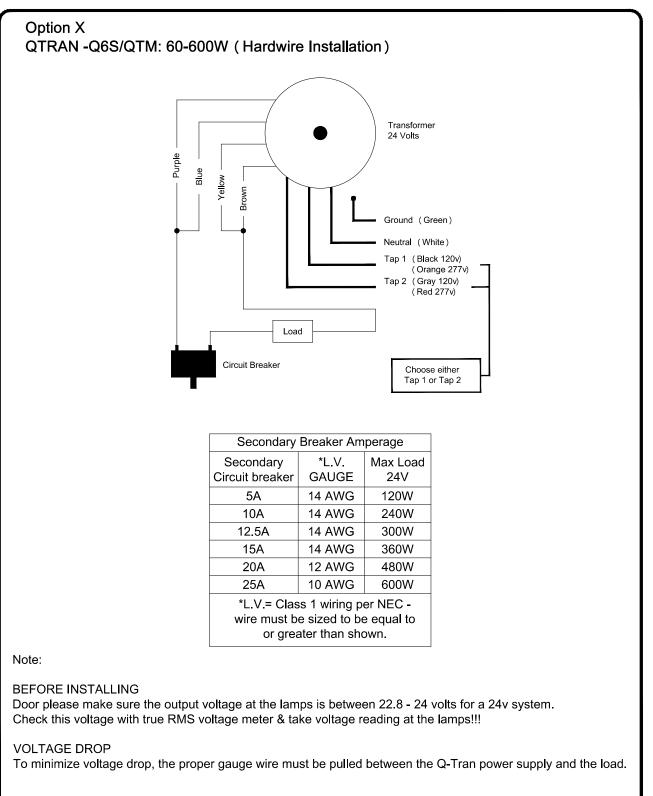

nput for any fixtures. |
| Press both connectors together until there is an audible click.                                                                            |
| This device complies with Part 15 of the FCC Rules.                                                                                        |
| This Class B digital apparatus complies with Canadian ICES-003.                                                                            |
| Do not hot swap fixtures. Ensure that power to the series is off before connecting or disconnecting individual fixtures.                   |
|                                                                                                                                            |

## CAUTION! DO NOT EXCEED MAX DRIVER LOAD









FEELUX



## CAUTION! DO NOT EXCEED MAX DRIVER LOAD

FEELUX lighting, Inc. 3000 Northwoods Parkway #115 Norcross, GA 30071 U.S.A.





FFFLUX